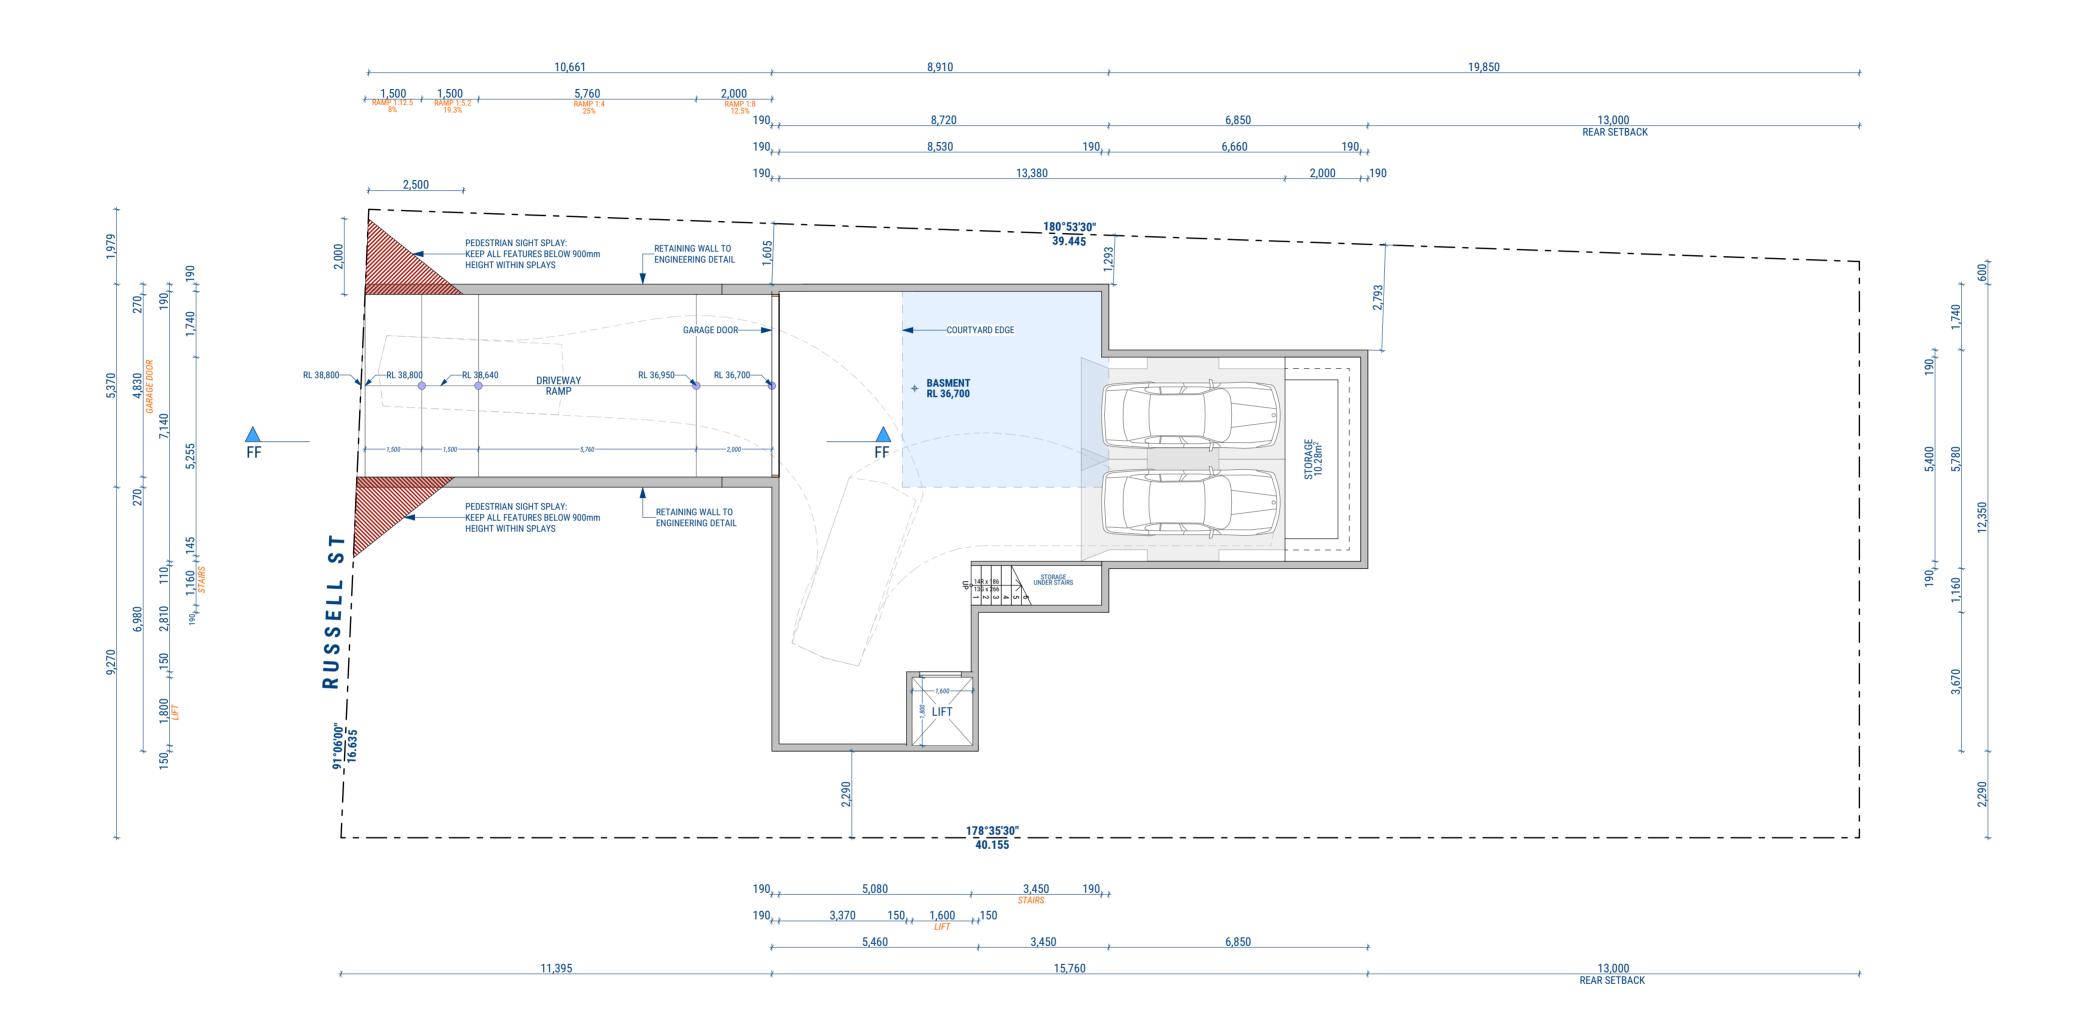

CLIENT Mr Sam Sharawneh CONSULTANTS 1. NSW LAND SERVICES 2. SDS ENGINEERING 3. PBAPTY

PROJECT DESCRIPTION NEW SINGLE DWELLING 2 STOREY HOUSE

PROJECT LOCATION 33 Russell Street GREENACRE NSW 2190 Australia LOT 20 DP 26321

PROJECT NUMBER

23002

DRAWING TITLE BASEMENT DRAWING NUMBER SCALE ISSUE DA 23 1:100 B DRAWING STATUS NOT FOR CONSTRUCTION